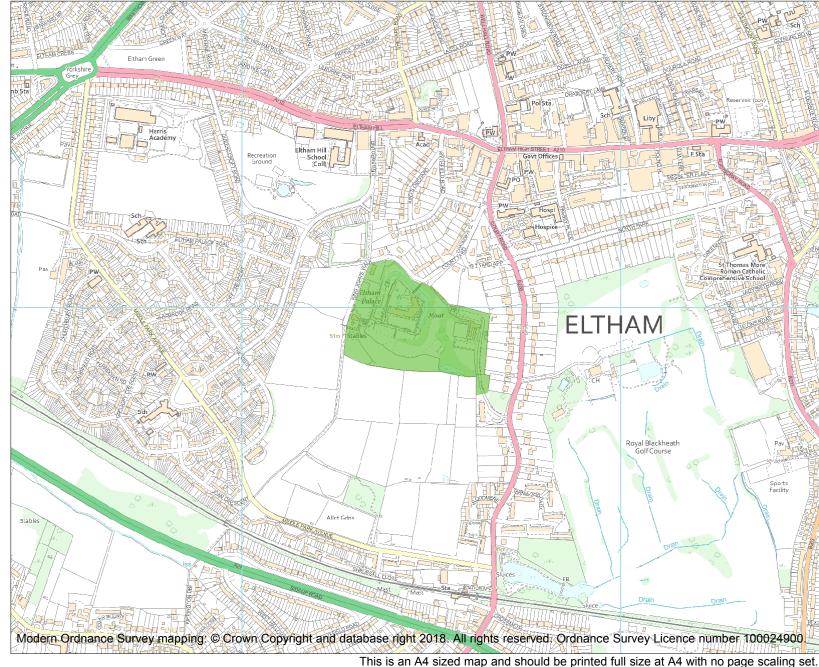

Each official record of a registered garden or other land contains a map. The map here has been translated from the official map and that process may have introduced inaccuracies. Copies of maps that form part of the official record can be obtained from Historic England.

This map was delivered electronically and when printed may not be to scale and may be subject to distortions. The map and grid references are for identification purposes only and must be read in conjunction with other information in the record.

| List Entry NGR: | TQ 42461 73950 |
|-----------------|----------------|
| Map Scale:      | 1:10000        |
| Print Date:     | 3 July 2024    |

HistoricEngland.org.uk